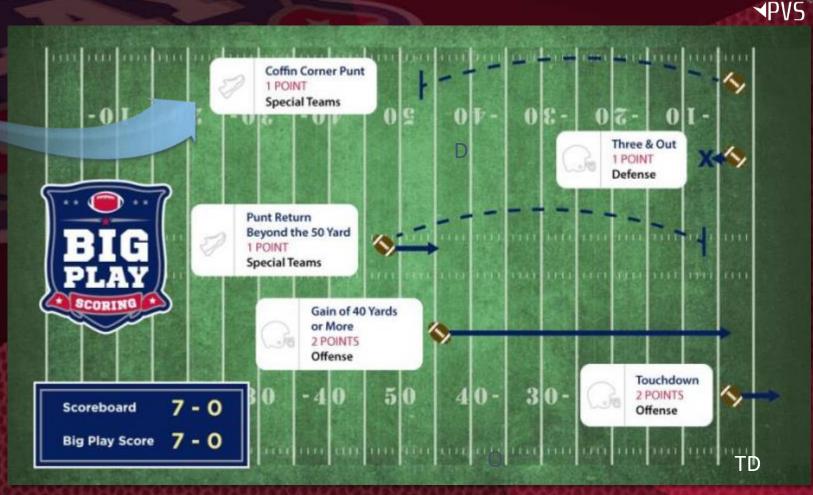

### **Certified Big Plays Measure the Momentum of the Game.**<sup>™</sup>

Certified Big Plays<sup>™</sup> are tabulated in real-time as plays happen on the field of play.

Because Big Play Scoring measures momentum, we not only highlight and predict success, but also track and quantify the cost of missed opportunity.

With Big Play Scoring, the scoreboard plays catch-up.