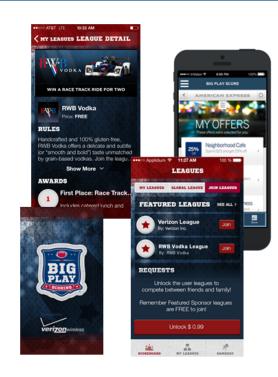

# **Big Play App Product Suite**

**BPS TRIFECTA APP (Paid Download/Micro-Payments)** Player selects best Offense, Defense, and SP for chance to win weekly prize money

**BPS FANTASY APP (Freemium/Micro-Payments)** Player makes weekly team unit picks to compete in sponsored and private leagues

**BIG PLAY BINGO (Freemium/Micro-Payments)** Player selects playing cards to participate in real-time, in-game bingo style games for prizes

| BIG PLA                                                   | Y BING                                                | •                           | bigplayscoring.com                                   |                                     |  |
|-----------------------------------------------------------|-------------------------------------------------------|-----------------------------|------------------------------------------------------|-------------------------------------|--|
| Punt Return<br>Beyond 50 Yd<br>Uine for<br>Touchdown<br>3 | J and Out                                             | Coffin Corner<br>Kickoff    | Pant Return<br>Beyond 50 Yd<br>Line for<br>Touchdown | Punt Return<br>Beyond 50 Yd<br>Line |  |
| Fumble<br>Recovery                                        | Gain of<br>20+ Yds                                    | Fake Punt for<br>First Down | Fumble<br>Recovery                                   | Gain of<br>40+ Yds<br>2             |  |
| Missed<br>Extra Point                                     | Kickoff Return<br>Beyond<br>50 Yd Line<br>to Red Zone | BIG                         | Touchdown!                                           | Blocked<br>Extra Point              |  |
| Interception                                              | Coffin Corner<br>Punt                                 | Fake Punt for<br>First Down | Fumble<br>Recovery                                   | Turnover to<br>'Ice'<br>the Game    |  |