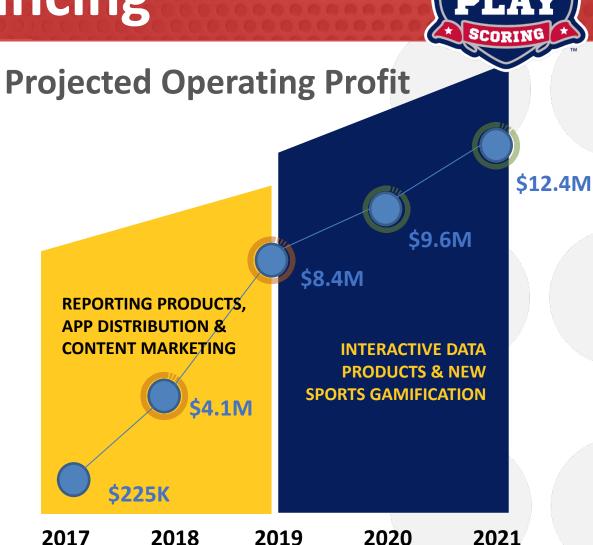

# **Growth Financials**

57M FANTASY FOOTBALL MARKET

101M

TRADITIONAL BROADCAST U.S. VIEWERSHIP Big Play Tracker | Square Wire Report | BPS Trifecta | BPS Football

\$10 AVG FEE

Per User Across Product Suite \$12.7M REVENUE

> Projected over 24 Months (excludes licensing rev)