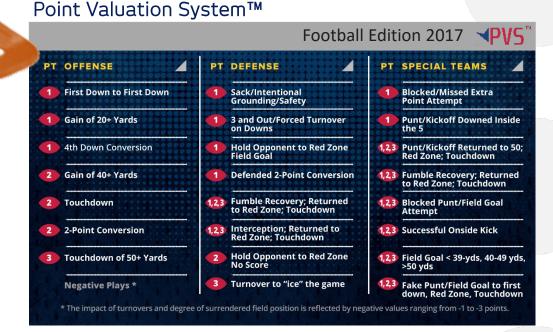

#### Measure the Momentum of the Game.<sup>™</sup>

The Point Valuation System is a patented set of independent, metrics-based "point values" for a predefined list of Certified Big Plays™ that recognize the meaningful, relevant and impactful plays on the field. We transform the play-by-play information into real-time statistical insights.

#### Point Valuation System™

We built a scalable, multi-sport platform for delivering real-time game stats insights. Providing easy to understand reporting and unique entertainment content. **AGGRETATE STAT** 